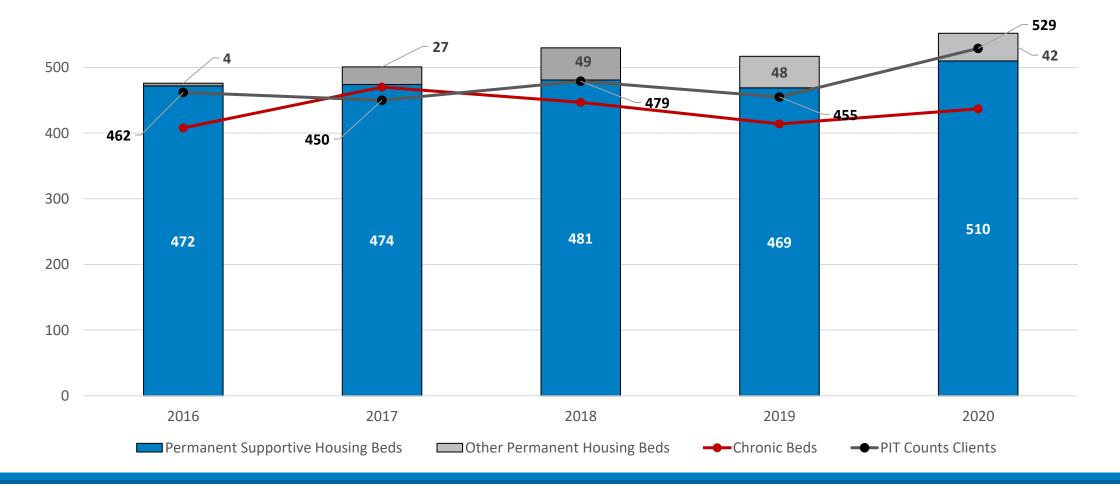

# 2020 Point-in-Time Iowa Balance of State CoC

PRESENTER:

PATRICK SCHACHERER - HMIS PROJECT MANAGER



#### **BOS Point-in-Time Totals**





# Permanent Housing PIT Totals



Permanent Supportive Housing (PSH)

□ Other Permanent Housing (OPH)

□ Rapid Rehousing (RRH)



#### Housing Comparison





# **Chronic Population PIT Totals**





# Veteran Population PIT Totals





#### Youth Population PIT Totals





# Point-in-Time Subpopulations





# Subpopulation by Type





#### Additional Comparisons





# 2020 Statewide Population Map

Interactive Population Map Now Available: https://www.icalliances.org/pit





# HIC: Emergency Shelter Beds





# HIC: Transitional Housing Beds





# HIC: Permanent Housing Beds





#### Bed Utilization





## HMIS Bed Coverage





# **Results Summary**

- Overall increase in population for IA-501, especially in Emergency Shelter and Unsheltered populations.
- Largest Unsheltered population documented in Iowa Balance of State since at least 2009
- Increase in veterans overall, as well as in Youth population especially in Unsheltered situations
- When comparing to PIT counts of prior years, it appears 2019 is the outlier of the set.



#### Questions?

#### Iowa BOS CoC Director

Courtney Guntly: <u>courtney.guntly@icalliances.org</u>

Iowa HMIS Director

Gary Wickering: <u>gary.wickering@icalliances.org</u>

Iowa HMIS Manager

• Patrick Schacherer: <u>patrick.schacherer@icalliances.org</u>

System Administration:

- David Nelson: <u>david.nelson@icalliances.org<