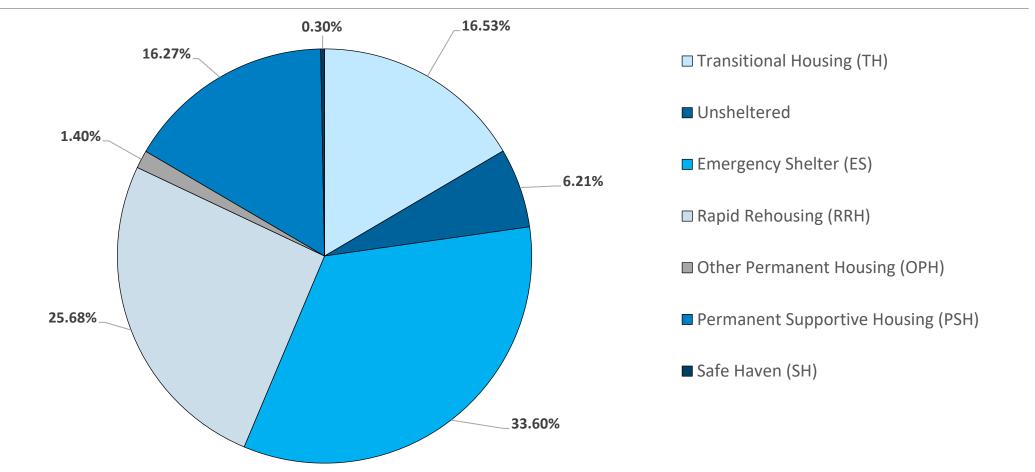

# 2020 Point-in-Time Iowa Balance of State CoC

PRESENTER:

PATRICK SCHACHERER - HMIS PROJECT MANAGER



#### **BOS Point-in-Time Totals**





# Permanent Housing PIT Totals



Permanent Supportive Housing (PSH)

□ Other Permanent Housing (OPH)

□ Rapid Rehousing (RRH)



#### Housing Comparison





# **Chronic Population PIT Totals**





# Veteran Population PIT Totals





#### Youth Population PIT Totals





# Point-in-Time Subpopulations





# Subpopulation by Type





#### Additional Comparisons





# 2020 Statewide Population Map

Interactive Population Map Now Available: https://www.icalliances.org/pit





# HIC: Emergency Shelter Beds





# HIC: Transitional Housing Beds





# HIC: Permanent Housing Beds





#### Bed Utilization





## HMIS Bed Coverage





# **Results Summary**

- Overall increase in population for IA-501, especially in Emergency Shelter and Unsheltered populations.
- Largest Unsheltered population documented in Iowa Balance of State since at least 2009
- Increase in veterans overall, as well as in Youth population especially in Unsheltered sit