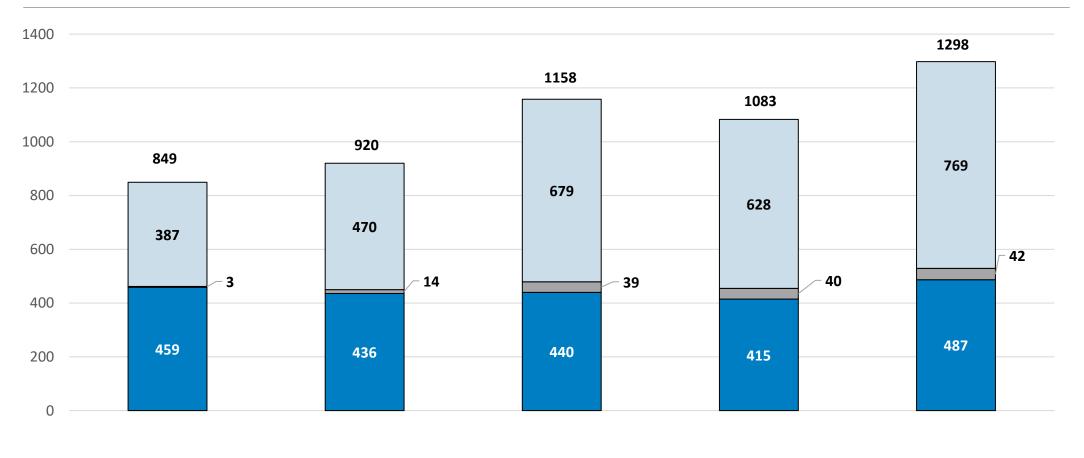

# Permanent Housing PIT Totals

Permanent Supportive Housing (PSH)

□ Other Permanent Housing (OPH)

□ Rapid Rehousing (RRH)