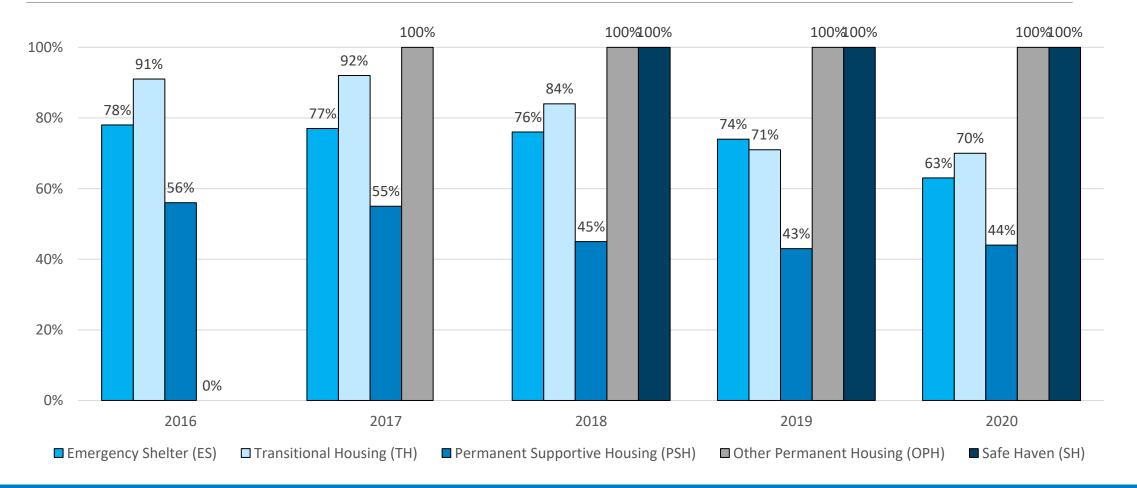

# 2020 Point-in-Time Iowa Balance of State CoC

PRESENTER:

PATRICK SCHACHERER - HMIS PROJECT MANAGER



#### **BOS Point-in-Time Totals**





# Permanent Housing PIT Totals



Permanent Supportive Housing (PSH)

□ Other Permanent Housing (OPH)

□ Rapid Rehousing (RRH)



#### Housing Comparison





# **Chronic Population PIT Totals**





# Veteran Population PIT Totals





#### Youth Population PIT Totals





# Point-in-Time Subpopulations





# Subpopulation by Type





#### Additional Comparisons





# 2020 Statewide Population Map

Interactive Population Map Now Available: https://www.icalliances.org/pit





# HIC: Emergency Shelter Beds





# HIC: Transitional Housing Beds





# HIC: Permanent Housing Beds





#### Bed Utilization





## HMIS Bed Coverage





# **Results Summary**

- Overall increase in population for IA-501, especially in Emergency Shelter and Unsheltered populations.
- Largest Unsheltered population documented in Iowa Balance of State since at least 2009
- Increase in veterans overall, as well as in Youth population especially in Unsheltered situations
- When comparing to PIT counts of prior years, it appears 2019 is the outlier of the set.



#### Questions?

#### Iowa BOS CoC Director

Courtney Guntly: <u>courtney.guntly@icalliances.org</u>

Iowa HMIS Director

Gary Wickering: <u>gary.wickering@icalliances.org</u>

Iowa HMIS Manager

• Patrick Schacherer: <u>patrick.schacherer@icalliances.org</u>

System Administration:

- David Nelson: <u>david.nelson@icalliances.org</u>
- Shawn McAninch: <a href="mailto:shawn.mcaninch