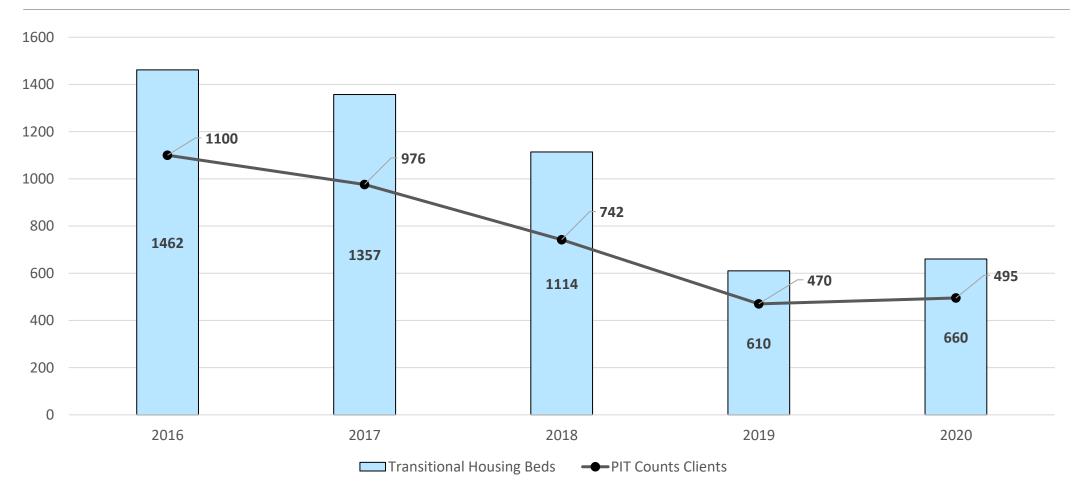

# 2020 Point-in-Time Iowa Balance of State CoC

PRESENTER:

PATRICK SCHACHERER - HMIS PROJECT MANAGER



#### **BOS Point-in-Time Totals**





# Permanent Housing PIT Totals



Permanent Supportive Housing (PSH)

□ Other Permanent Housing (OPH)

□ Rapid Rehousing (RRH)



#### Housing Comparison





# **Chronic Population PIT Totals**





# Veteran Population PIT Totals





#### Youth Population PIT Totals





# Point-in-Time Subpopulations





# Subpopulation by Type





#### Additional Comparisons





# 2020 Statewide Population Map

Interactive Population Map Now Available: https://www.icalliances.org/pit





# HIC: Emergency Shelter Beds





# HIC: Transitional Housing Beds





# HIC: Permanent Housing Beds





#### Bed Utilization





## HMIS Bed Coverage





# **Results Summary**

- Overall increase in population for IA-501, especially in Emergency Shelter and Unsheltered populations.
- Largest Unsheltered population documented in Iowa Balance of State since at least 2009
- Increase in veterans overall, as well as in Youth population especially in Unsheltered situations
- When comparing to PIT counts of prior years, it appears 2019 is the outlier of the set.



#### Questions?

#### Iowa BOS CoC Director

Courtney Guntly: <u>courtney.guntly@icalliances.org</u>

Iowa HMIS Director

Gary Wickering: <u>gary.wickering@icalliances.org</u>

Iowa HMIS Manager

• Patrick Schacherer: <u>patrick.schacherer@icalliances.org</u>

System Administration:

- David Nelso