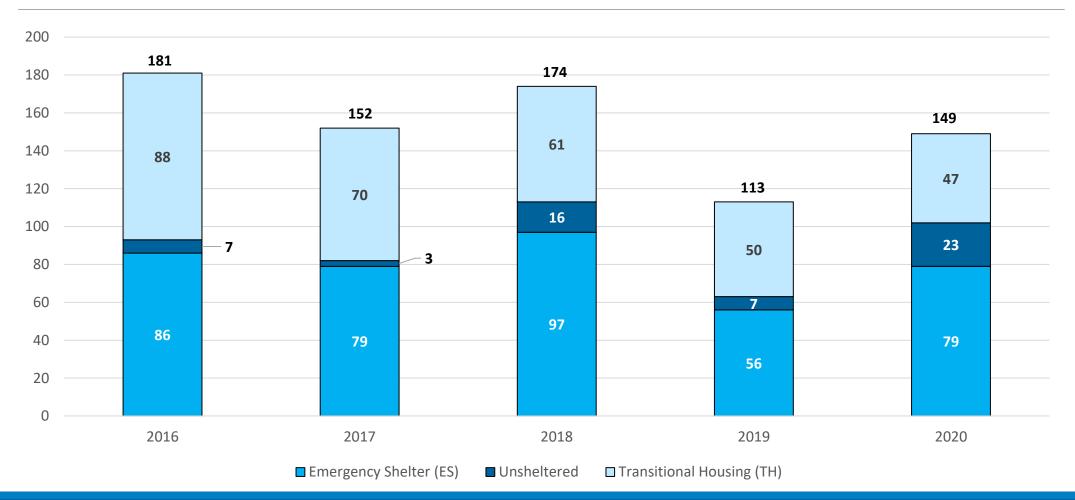

# 2020 Point-in-Time Iowa Balance of State CoC

PRESENTER:

PATRICK SCHACHERER - HMIS PROJECT MANAGER



#### **BOS Point-in-Time Totals**





# Permanent Housing PIT Totals



Permanent Supportive Housing (PSH)

□ Other Permanent Housing (OPH)

□ Rapid Rehousing (RRH)



#### Housing Comparison





# **Chronic Population PIT Totals**





# Veteran Population PIT Totals





#### Youth Population PIT Totals





# Point-in-Time Subpopulations





# Subpopulation by Type





#### Additional Comparisons





# 2020 Statewide Population Map

Interactive Population Map Now Available: https://www.icalliances.org/pit





# HIC: Emergency Shelter Beds





# HIC: Transitional Housing Beds





# HIC: Permanent Housing Beds





#### Bed Utilization





## HMIS Bed Coverage





# **Results Summary**

- Overall increase in population for IA-501, especially in Emergency Shelter and Unsheltered populations.
- Largest Unsheltered population documented in Iowa Balance of State since at least 2009
- Increase in veterans overall, as well as in Youth population especially in Unsheltered situations
- When comparing to PIT counts of prior years, it appears 2019 is the outlier of the set.



#### Questions?