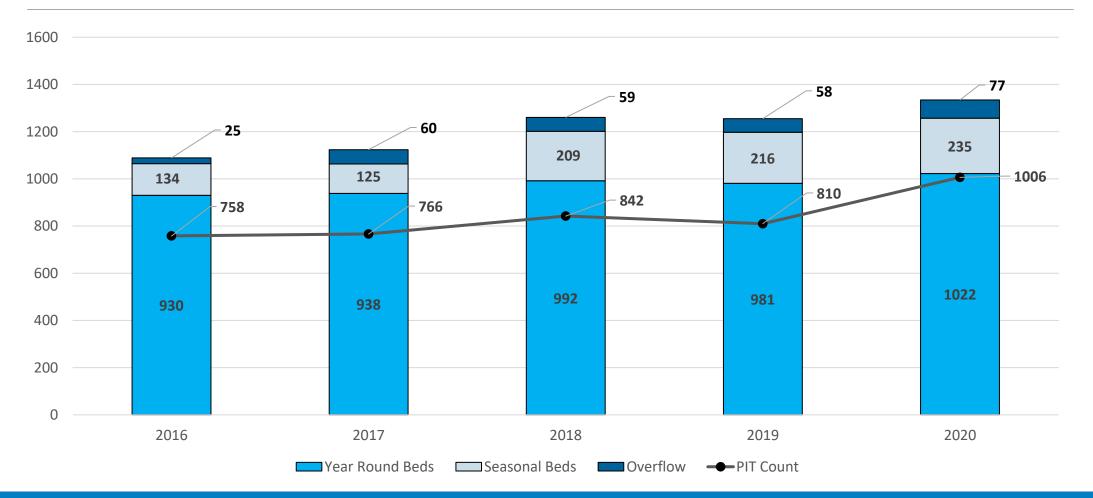

# 2020 Point-in-Time Iowa Balance of State CoC

PRESENTER:

PATRICK SCHACHERER - HMIS PROJECT MANAGER



#### **BOS Point-in-Time Totals**





# Permanent Housing PIT Totals



Permanent Supportive Housing (PSH)

□ Other Permanent Housing (OPH)

□ Rapid Rehousing (RRH)



#### Housing Comparison





# **Chronic Population PIT Totals**





# Veteran Population PIT Totals





#### Youth Population PIT Totals





# Point-in-Time Subpopulations





# Subpopulation by Type





#### Additional Comparisons





# 2020 Statewide Population Map

Interactive Population Map Now Available: https://www.icalliances.org/pit





# HIC: Emergency Shelter Beds





# HIC: Transitional Housing Beds





# HIC: Permanent Housing Beds





#### Bed Utilization





## HMIS Bed Coverage





# **Results Summary**

- Overall increase in population for IA-501, especially in Emergency Shelter and Unsheltered populations.
- Largest Unsheltered population documented in Iowa Balance of State since at least 2009
- Increase in veterans overall, as well as in Youth population especially in Unsheltered situations
- When comparing to PIT counts of prior years, it appears 2019 is the outlier of the set.



#### Questions?

#### Iowa BOS CoC Director

Courtney Guntly: <u>courtney.guntly@icalliances.org</u>

Iowa HMIS Director

Gary Wickering: <u>gary.wickering@icalliances.org</u>

Iowa HMIS Manager

• Patrick Schacherer: <u>patrick.schacherer@icalliances.org</u>