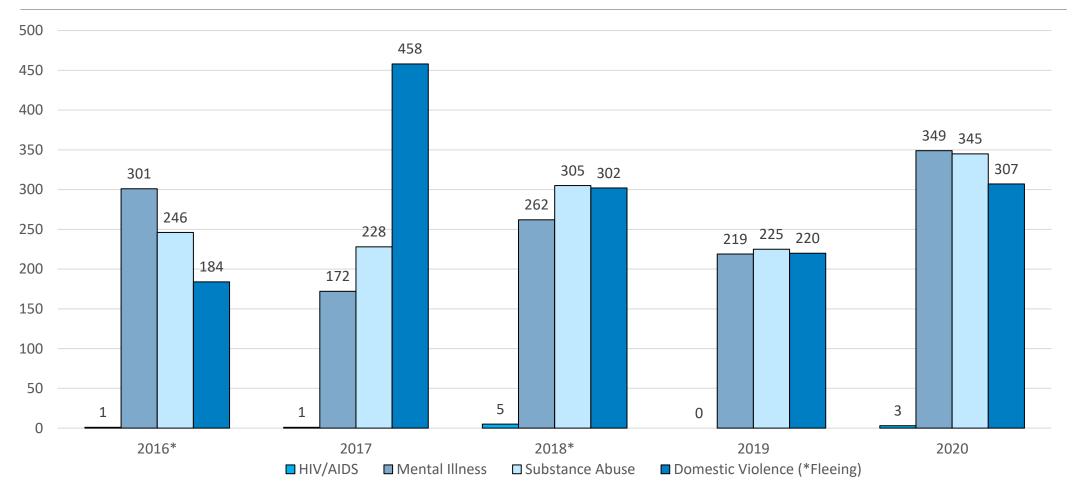

# 2020 Point-in-Time Iowa Balance of State CoC

PRESENTER:

PATRICK SCHACHERER - HMIS PROJECT MANAGER



#### **BOS Point-in-Time Totals**





# Permanent Housing PIT Totals



Permanent Supportive Housing (PSH)

□ Other Permanent Housing (OPH)

□ Rapid Rehousing (RRH)



#### Housing Comparison





# **Chronic Population PIT Totals**





# Veteran Population PIT Totals





#### Youth Population PIT Totals





# Point-in-Time Subpopulations





# Subpopulation by Type





#### Additional Comparisons





# 2020 Statewide Population Map

Interactive Population Map Now Available: https://www.icalliances.org/pit





# HIC: Emergency Shelter Beds





# HIC: Transitional Housing Beds





# HIC: Permanent Housing Beds





#### Bed Utilization





## HMIS Bed Coverage





# **Results Summary**

- Overall increase in population for IA-501, especially in Emergency Shelter and Unsheltered populations.
- Largest Unsheltered population documented in Iowa Balance of State since at least 2009
- Increase in veterans overall, as well as in Youth population especially in Unsheltered situations
- When comparing to PIT counts of prior years, it appears 2019 is the outlier of the set.



#### Questions?

#### Iowa BOS CoC Director

Courtn