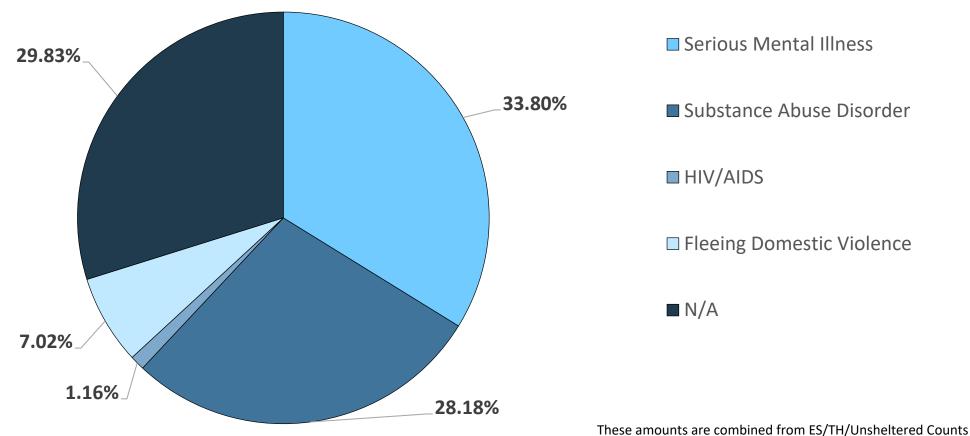

#### Additional Comparisons

These amounts are combined from ES/TH/Unsheltered Counts